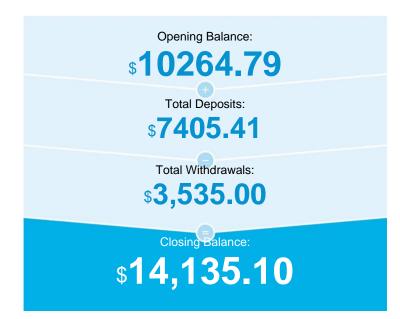

## **ANZ ACCESS ADVANTAGE STATEMENT**

Account Number 123456789

| Date   | Transaction Details                                                                       | Withdrawals (\$) | Deposits (\$) | Balance (\$) |
|--------|-------------------------------------------------------------------------------------------|------------------|---------------|--------------|
| 21 APR | ANZ INTERNET BANKING TRANSFER<br>WAGES 21042020 CLEANING EDGE SO                          |                  | 1,132.01      | 13,610.34    |
| 22 APR | ANZ M-BANKING FUNDS TFER<br>TRANSFER 445763 FROM 319116005                                |                  | 100.00        | 13,710.34    |
| 22 APR | ANZ ATM<br>GRIFFITH BRANCH GRIFFITH NS                                                    | 500.00           |               | 13,210.34    |
| 23 APR | ANZ ATM BRANCH GRIFFITH NS 2680                                                           |                  | 60.00         | 13,270.34    |
| 23 APR | ANZ ATM BRANCH GRIFFITH NS 2680                                                           |                  | 50.00         | 13,320.34    |
| 24 APR | ANZ ATM CARD 9077                                                                         |                  | 30.00         | 13,350.34    |
| 25 APR | ANZ ATM CARD 9655                                                                         |                  | 20.00         | 13,370.34    |
| 26 APR | TRANSFER FROM ATM GRIFFITH<br>EFFECTIVE DATE 26 APR 2020                                  |                  | 100.00        | 13,470.34    |
| 26 APR | TRANSFER FROM ATM GRIFFITH<br>GRIFFITH BRANCH GRIFFITH NS                                 |                  | 100.00        | 13,570.34    |
| 28 APR | ANZ INTERNET BANKING TRANSFER<br>WAGES 21042020 CLEANING EDGE SO<br>EFFECTIVE 28 APR 2020 |                  | 1,114.76      | 14,685.10    |
| 28 APR | <b>ANZ ATM</b><br>GRIFFITH BRANCH GRIFFITH NS<br>EFFECTIVE DATE 28 APR 2020               | 550.00           |               | 14,135.10    |
| 28 APR | ANZ ATM BRANCH GRIFFITH NS 2680                                                           |                  | 20.00         | 14,155.10    |
| 28 APR | ANZ ATM CARD 9077                                                                         |                  | 100.00        | 14,255.10    |
| 29 APR | ANZ ATM CARD 9077                                                                         |                  | 50.00         | 14,305.10    |
| 29 APR | ANZ ATM<br>GRIFFITH BRANCH GRIFFITH NS                                                    | 450.00           |               | 13,855.10    |
| 29 APR | ANZ ATM BRANCH GRIFFITH NS 2680                                                           |                  | 50.00         | 13,905.10    |
| 29 APR | ANZ ATM CARD 9655                                                                         |                  | 80.00         | 13,985.10    |
| 30 APR | ANZ M-BANKING FUNDS TFER<br>TRANSFER 339669 FROM 319116005                                |                  | 50.00         | 14,035.10    |
| 30 APR | ANZ ATM BRANCH GRIFFITH NS 2680                                                           |                  | 100.00        | 14,135.10    |
|        | TOTALS AT END OF PAGE                                                                     | \$1,500.00       | \$3,156.77    |              |
|        | TOTALS AT END OF PERIOD                                                                   | \$3,535.00       | \$7,405.41    | \$14,135.10  |